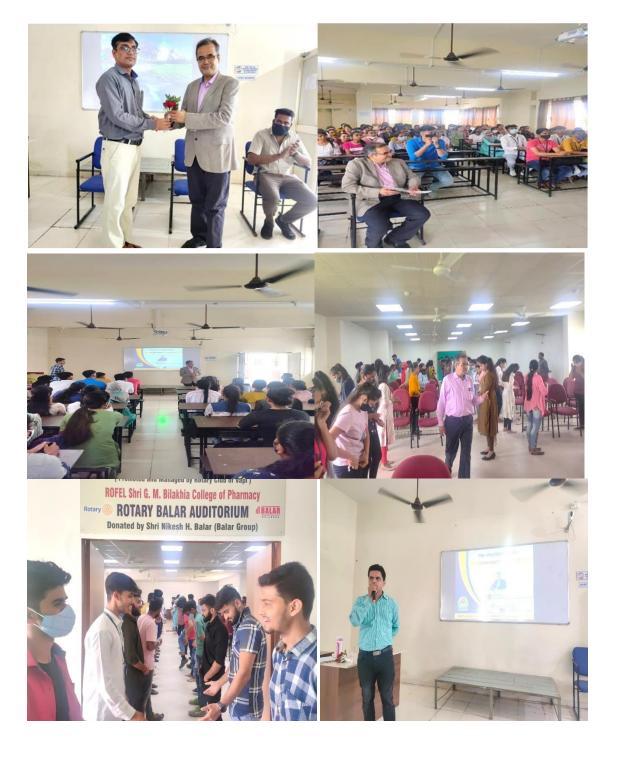

### "CORPORATE ETIQUETTE"

On 30th September 2021, Dr. Kedar Shukla, Professor & Director of GIDC Rajju Shroff Institute of Management Studies (GRIMS) was invited as speaker to deliver his talk on topic: **CORPORATE ETIQUETTE.** The goal of this talk was to provide final year B.Pharm and M.Pharm students with a platform to gain valuable knowledge regarding corporate etiquette to be followed while working in corporate/Industry sector. The programme was conducted in three Session:

#### Session 1) Expert Talk on "Corporate Etiquette"

During, this session Dr. Kedar Shukla emphasized and focused on following key notes as enlisted below:

- 10 steps to be successful in the corporate world.
- Campus to corporate- A transformational journey.
- Challenges of the corporate world and their Etiquettes.

#### **Session 2) Activity Session**

In this session students were given different game task to evaluate their memory capabilities and personalities aspects. A team of two student was prepared of all students and they were asked to identify professional imperfections in opposite person. The participants realized the gaps in their etiquettes in an enjoyable way.

#### **Session 3) Discussion Session (Student-Speaker Interaction)**

Students interacted with Dr. Kedar Shukla who answered respective queries. Session feedback was given by Dr. Tularam Barot. After felicitation, the programme was concluded with vote of thanks